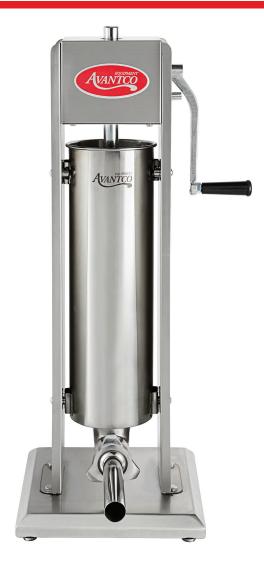

## 15 lb. Vertical Manual Sausage Stuffer

## **SPECIAL FEATURES**

- 15 lb. stainless steel sausage stuffer with a vertical design that saves counter space
- Type 201 stainless steel sides and a removable type 304 stainless steel tilt out canister for durability and easy cleaning
- Enclosed steel gears turn with 2 speed options, combining with a heavy-duty pressure release valve for ultimate control over sausage consistency
- Large rubber feet and a heavy base help prevent rocking during use
- Includes 13, 20, 30, and 40mm stainless steel funnels so you can make a variety of snack sticks, sausage, and luncheon meats