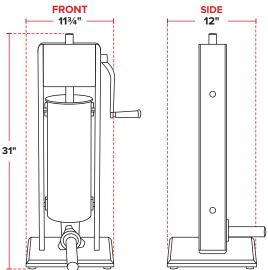

## **TECHNICAL DATA**

| Dimensions          | 11³⁄₄" x 12" x 31"        |
|---------------------|---------------------------|
| Capacity Power Type | 15 lb.                    |
| Power Type          | Manual                    |
| Туре                | Vertical Sausage Stuffers |
| Usage               | Heavy Duty                |